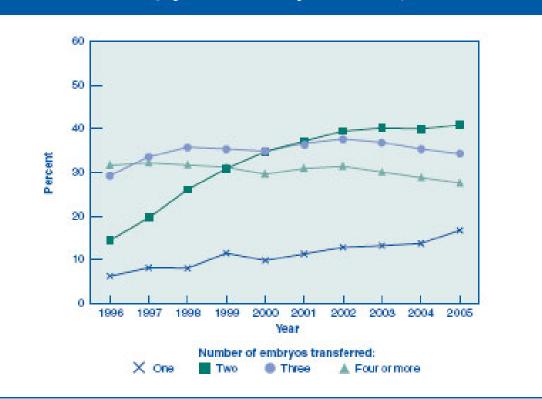

### **Repro-Technologies Face Similar Challenges**

#### Figure 56

VIAGEN

Percentages of Transfers (Using Fresh Nondonor Eggs or Embryos) That Resulted in Live Births, by Number of Embryos Transferred, 1996–2005

CDC, 2007