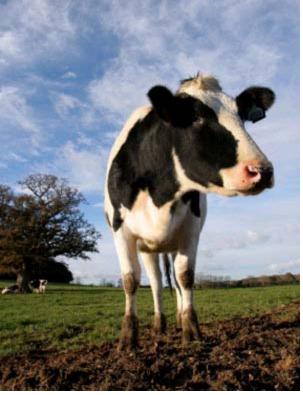

## **Omega/Skim Dairy Cow**

### \*Fast Fact

VIAGEN

Consumers lack 1/3 of the recommended intake of Omega 3

Marge– A dairy cow in New Zealand that produces naturally skim milk and high levels of Omega-3 oils.