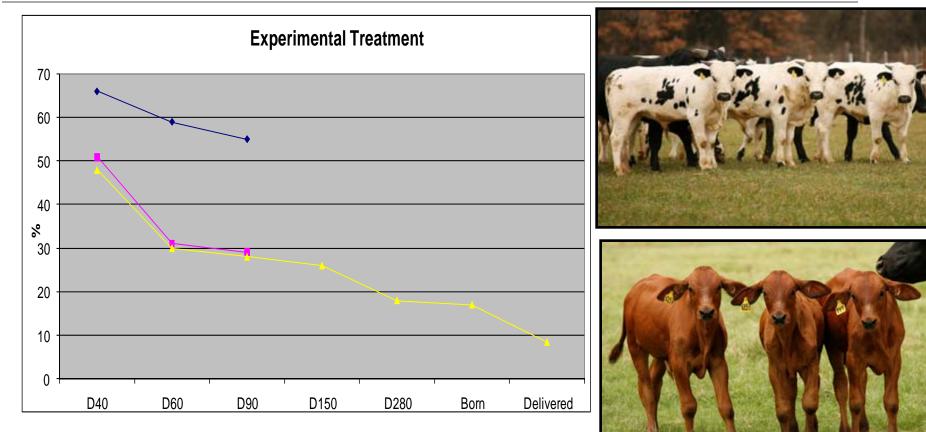

### **Repro-Technologies Face Similar Challenges**

#### Figure 56

VIAGEN

Percentages of Transfers (Using Fresh Nondonor Eggs or Embryos) That Resulted in Live Births, by Number of Embryos Transferred, 1996–2005

CDC, 2007