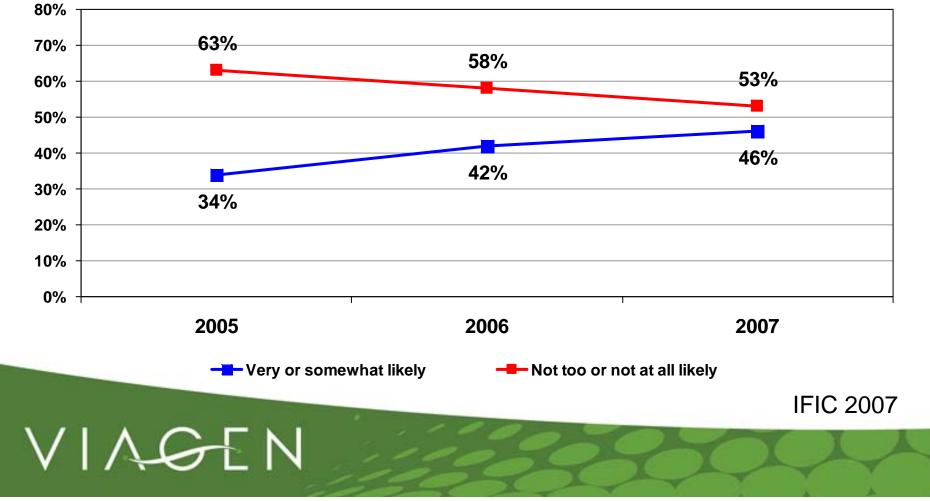

## **Growing Consumer Confidence**

If the U.S. Food and Drug Administration (FDA) determined that meat, milk, and eggs from cloned animals were safe, how likely would you be to buy them? Would you say very likely, somewhat likely, not too likely, or not likely at all?