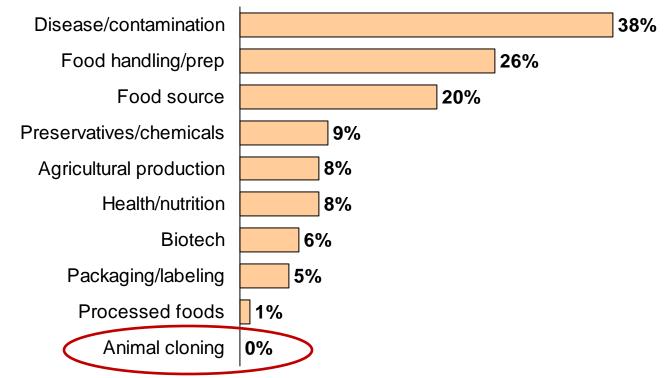

### Not A Major Concern

VIAGEN

What, if anything, are you concerned about when it comes to food safety? (Open-ended question)

Source: Cogent Research for the International Food Information Council (IFIC). Internet survey of 1,000 adults, July 2007.