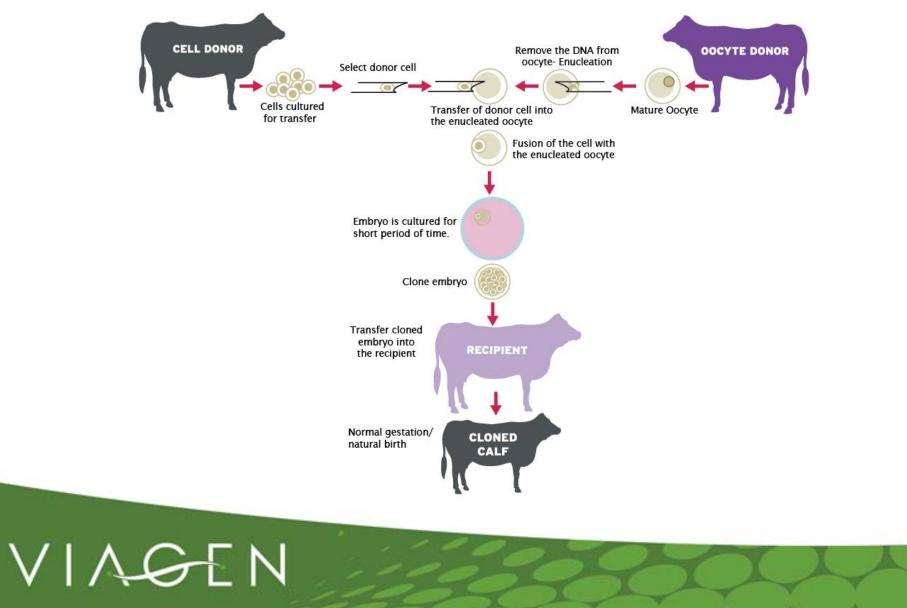

### Cloning Technology Challenges and Opportunities

### Leah Wilkinson, Director Policy & Industry Relations, ViaGen, Inc.

leah.wilkinson@viagen.com 512.401.7003





## 21<sup>st</sup> Century Problems

- Increasing Population
  - 9 billion by 2050
  - At present, 852 million malnourished
- Improved Nutrition in China and India
  - Double food needs
- Water Shortage
  - Aquifers being depleted
- Global meat demand is projected to grow 57 percent by 2020



## Today's Livestock Industry

- Use Assisted Reproductive Technologies
- Share genetics between parents
- Slow advancement

VIAGEN

Technology adopters



25 Years of Conventional Improvement (photo by PIC)

## **Cloning Process**



# Why Cloning Fits

### Unique genotypes = significant opportunity

- Amplify impact of outliers through cloning

### • Rapid response

- Introduce new traits
- Leverage genetic diversity
- Genetically associated disease resistance / tolerance

# **Cloning Solutions**

### Product Attributes

VIAGEN

Low fat, high Omega 3 milk
 Pro-environment

- $\cdot$  Increased feed efficiency
- $\cdot$  Reduce water consumption
- $\cdot$  Reduce waste stream

### $\cdot$ Animal health and welfare

- · Disease resistance
- Reduce antibiotic usage

### Preserve Superior Genetics

• Support biodiversity





## **Omega/Skim Dairy Cow**

### The 2005 Dietary Guidelines for Americans recommended:

- Consumption of 8 oz of fatty fish/week = 416 oz/year
  = 26 pounds/year
- •When selecting and preparing me